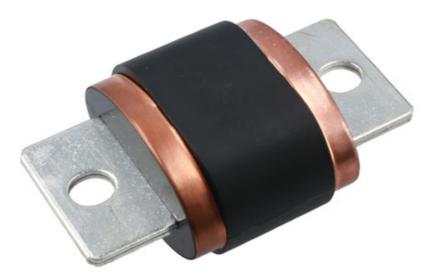

## EV/Hybrid Fuse 700A - 1pc

A single 700 Amp high voltage BEV, HEV & PHEV bolt in style fuse, rated to 500V DC. Fuses used in high voltage circuits must be securely mounted to prevent points of high resistance that in turn generate unwanted hot spots. This is why fuses for high voltage automotive applications (500V) are bolt in style. It is important that the correct torque is applied to the fixings bolt. Please ensure the fuse selected meets the requirement of the application and OEM torque setting are applied.

## **Additional Information**

- 700 Amp bolted tag fuse; 104mm L x 64mm x 38mm H.
- · Breaking Capacity: 20kA.
- · High voltage HEV bolt in style fuse.
- Performance conforms to JASOD622; environmental conformance to ISO8820 JASO D622 & GB/T31465. CE & RoHS compliant. •